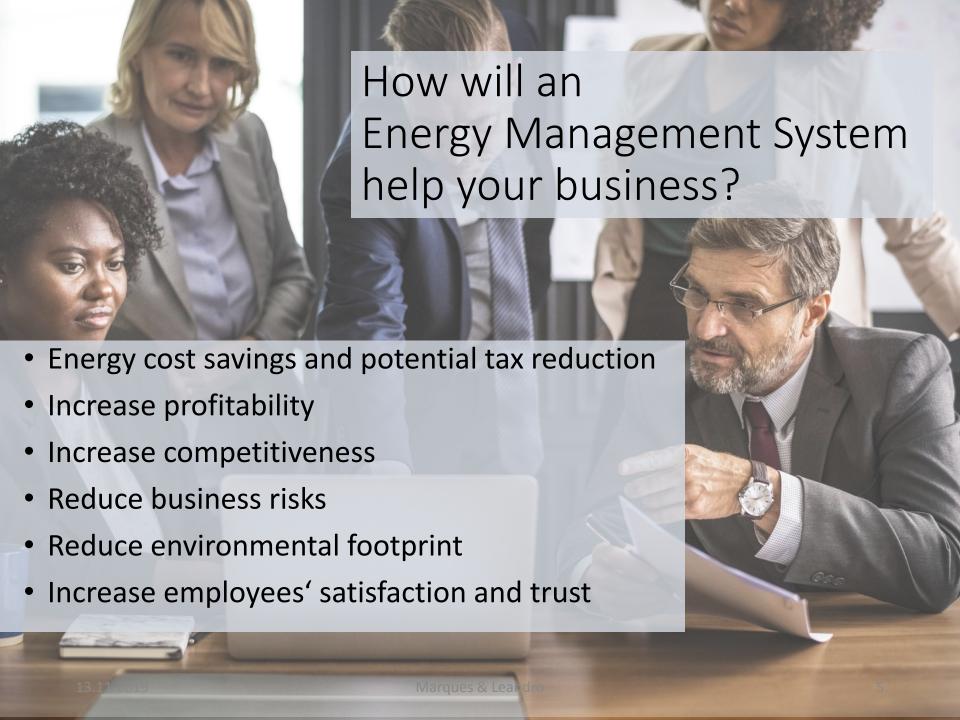

### Are your company's energy costs too high or increasing?

Are you unsure of which measures to take to reverse this situation?

An Energy Management System can help your company move forward.

#### Energy Management System (EnMS)

is a systematic approach for the continual improvement of your company's energy performance.

## Our services: support for the continual improvement of Energy Performance