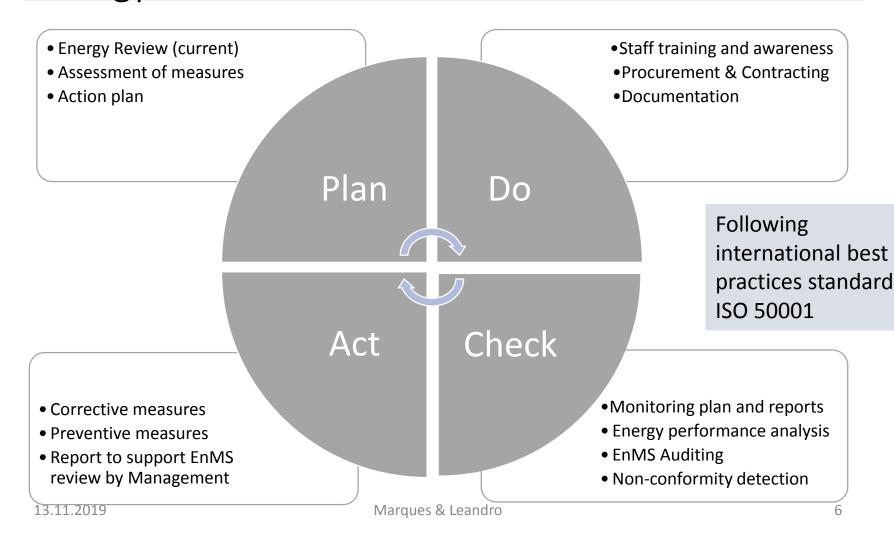

#### Energy Management System (EnMS)

is a systematic approach for the continual improvement of your company's energy performance.

## Our services: support for the continual improvement of Energy Performance