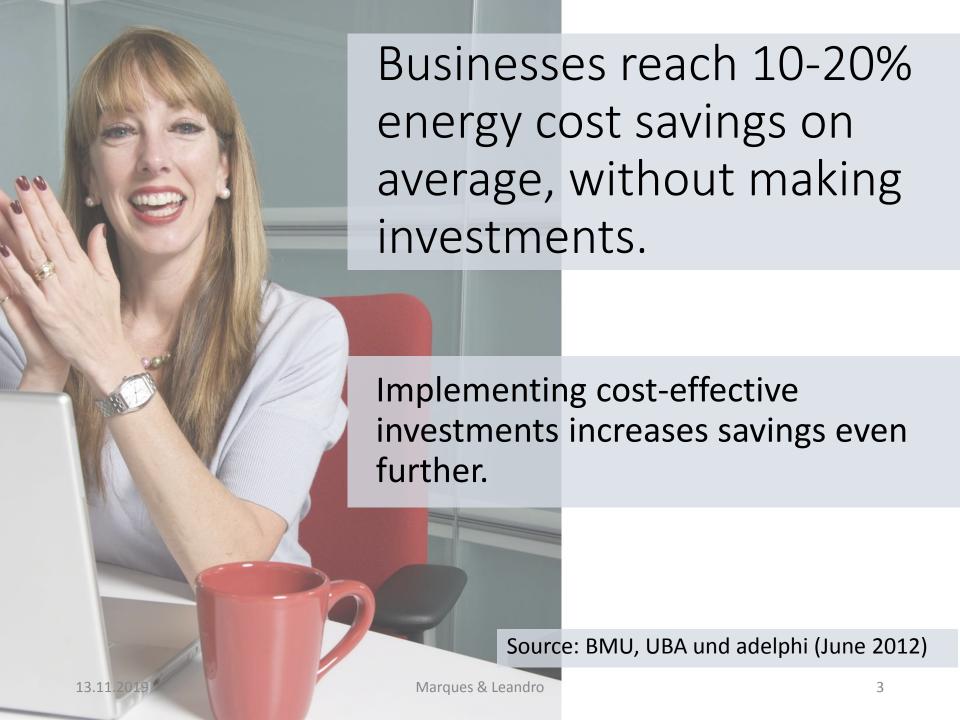

### Are your company's energy costs too high or increasing?

Are you unsure of which measures to take to reverse this situation?

An Energy Management System can help your company move forward.